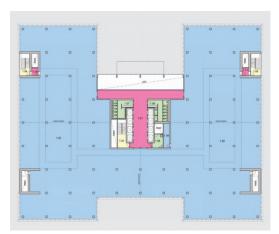

officefinder.ro

Office to let

**Oregon Park B** 

Bucharest, Sector 2, Pipera Road

### **Building information**

| Building status      | Existing    |
|----------------------|-------------|
| Year of construction | 2016        |
| Parking ratio        | 1 / 60 sq m |
| Total building area  | 24 500 sq m |

### **Commercial terms**

| after login * |
|---------------|
| after login * |
|               |

\* Asking terms for m<sup>2</sup>/month

Location



Available space

4461 sq m

Available office space

240 sq m Minimum office space

i·O

# officefinder.ro

# Typical floor plan



# Available space

| Floor | Vacant space        | Availability        |
|-------|---------------------|---------------------|
| 0 *   | please contact us * | please contact us * |
| 3     | please contact us * | please contact us * |
| 4     | please contact us * | please contact us * |
| 4     | please contact us * | please contact us * |
| Total | after login *       |                     |

(\*) Retail space

## Public transport

Metro: M1 Bus: 112, 135



Contact

More information