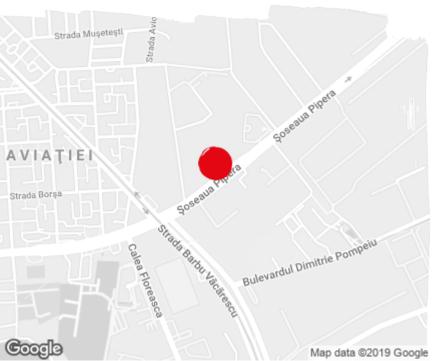

officefinder.ro

Office to let

**Oregon Park B** 

Bucharest, Sector 2, Pipera Road

## Public transport

Metro: M1 Bus: 112, 135

Contact

More information